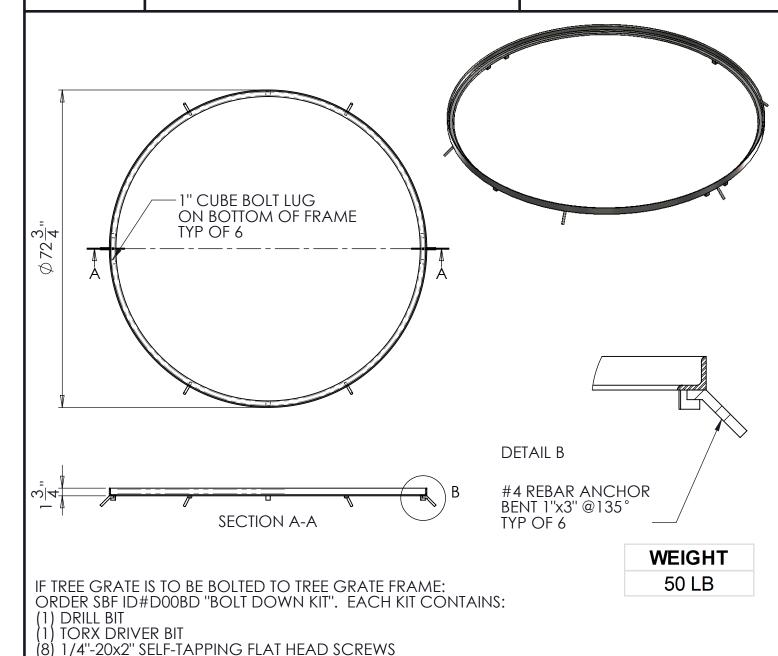

## **DTF72-1.5RDCI**

Ø 72" TREE GRATE FRAME

STYLE "CI"

FOR NEW SLAB INSTALLATION

INSTALLATION SEQUENCE (BY OTHERS):

1) ENSURE FRAME IS STRAIGHT AND SQUARE

2) POUR CONCRETE AROUND FRAME AND ALLOW TO CURE

3) PLACE TREE GRATE INSIDE FRAME. HOLES WILL BE PRE-DRILLED IN TREE GRATE FOR SCREWS.

4) DRILL EACH BOLT LUG IN FRAME THROUGH THE GRATE HOLES AND DRIVE SCREWS INTO HOLES.

| GENERAL INFORMATION  *MATERIAL: STEEL ASTM A36  *FINISHES AVAILABLE: BARE, PAINTED, POWDER COATED, OR GALVANIZED | APPROVED        |   |
|------------------------------------------------------------------------------------------------------------------|-----------------|---|
|                                                                                                                  | BY:             |   |
|                                                                                                                  | VIZED TITLE:    |   |
|                                                                                                                  | AGENCY:         |   |
|                                                                                                                  | DATE: 8/21/201: | 3 |